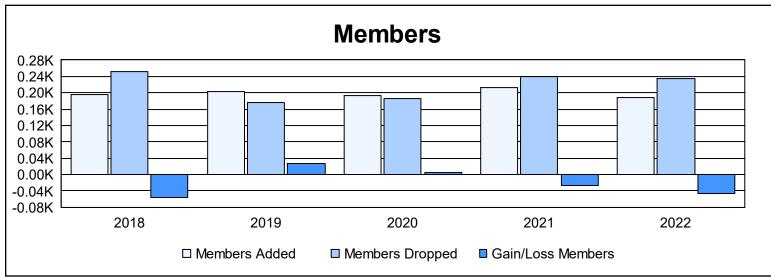

District 201N1 As of June 2022 Cumulative

| Year      | New<br>Clubs | Dropped<br>Clubs | Gain/<br>Loss<br>Clubs | New<br>Members | Charter<br>Members | Reinstate<br>Members | Transfer<br>Members | Total<br>Member<br>Added | Total<br>Members<br>Dropped | Gain/<br>Loss<br>Members |
|-----------|--------------|------------------|------------------------|----------------|--------------------|----------------------|---------------------|--------------------------|-----------------------------|--------------------------|
| 2017-2018 | 1            | 1                | 0                      | 145            | 25                 | 6                    | 19                  | 195                      | 251                         | -56                      |
| 2018-2019 | 0            | 0                | 0                      | 173            | 2                  | 9                    | 18                  | 202                      | 176                         | 26                       |
| 2019-2020 | 2            | 0                | 2                      | 123            | 57                 | 5                    | 8                   | 193                      | 187                         | 6                        |
| 2020-2021 | 2            | 1                | 1                      | 125            | 66                 | 2                    | 20                  | 213                      | 240                         | -27                      |
| 2021-2022 | 0            | 0                | 0                      | 156            | 7                  | 9                    | 17                  | 189                      | 235                         | -46                      |
| Average   | 1            | 0                | 1                      | 144            | 31                 | 6                    | 16                  | 198                      | 218                         | -19                      |