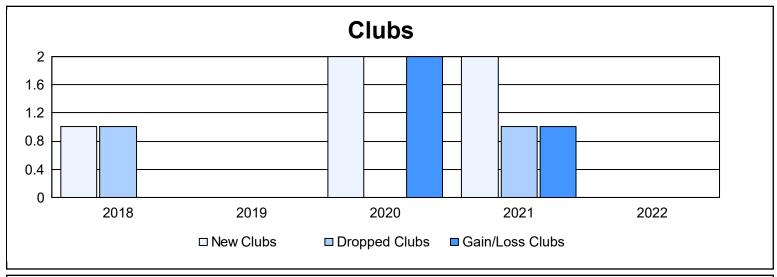

District 201N1 As of June 2022 Cumulative

| Year      | New<br>Clubs | Dropped<br>Clubs | Gain/<br>Loss<br>Clubs | New<br>Members | Charter<br>Members | Reinstate<br>Members | Transfer<br>Members | Total<br>Member<br>Added | Total<br>Members<br>Dropped | Gain/<br>Loss<br>Members |
|-----------|--------------|------------------|------------------------|----------------|--------------------|----------------------|---------------------|--------------------------|-----------------------------|--------------------------|
| 2017-2018 | 1            | 1                | 0                      | 145            | 25                 | 6                    | 19                  | 195                      | 251                         | -56                      |
| 2018-2019 | 0            | 0                | 0                      | 173            | 2                  | 9                    | 18                  | 202                      | 176                         | 26                       |
| 2019-2020 | 2            | 0                | 2                      | 123            | 57                 | 5                    | 8                   | 193                      | 187                         | 6                        |
| 2020-2021 | 2            | 1                | 1                      | 125            | 66                 | 2                    | 20                  | 213                      | 240                         | -27                      |
| 2021-2022 | 0            | 0                | 0                      | 156            | 7                  | 9                    | 17                  | 189                      | 235                         | -46                      |
| Average   | 1            | 0                | 1                      | 144            | 31                 | 6                    | 16                  | 198                      | 218                         | -19                      |